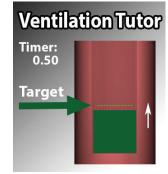

## Focus On Ventilations

**Correct Head Position** 

This product includes several special activities to improve ventilations on a baby. Respiratory difficulties occur more often with babies than with adults. These practice activities will improve how you use the BVM.

#### **Ventilation Meter**

### **Rate Control**

Accurate feedback for even very low volumes. See air on ventimeter as it flows into the lungs.

### **Improve Tidal Flow**

Shows in and out movement of air and proper release of the BVM.

Note: Manikin simulates 1 month to 12 month old baby www.SmartMan.biz