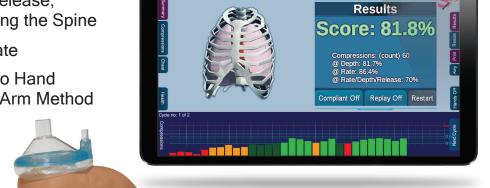

## **Real Time Feedback**

Adjust Lung Capacity

- **Compressions** Depth, Rate, Release, Too Deep, Hitting the Spine
  - Ventilations Volume and Rate
    - **CPR** Suitable for Two Hand Method and In Arm Method

See Chest Rise

## **Results Management**

**Baby CPR Pro** 

**B201** 

Help Quit

- Review and Print
- Class List with Scores
- Export Results to Excel